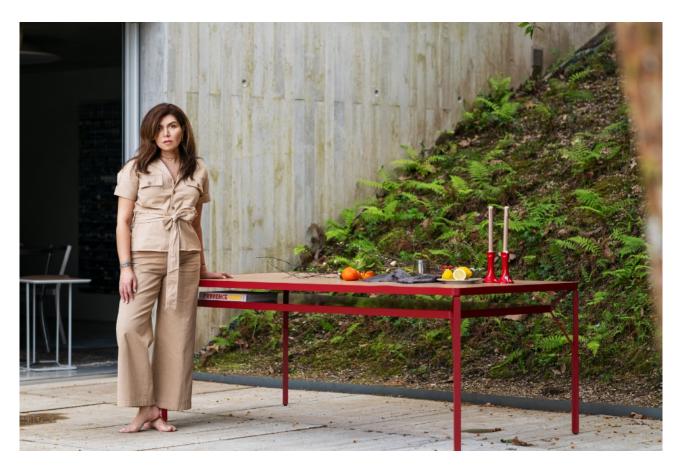

A graceful and innovative high table, TWIN, as its name suggests, offers dual serving surfaces, allowing for storage of books or objects on the lower level as well as the tabletop. Its fine lines and sophisticated style create an elegant yet highly functional piece.