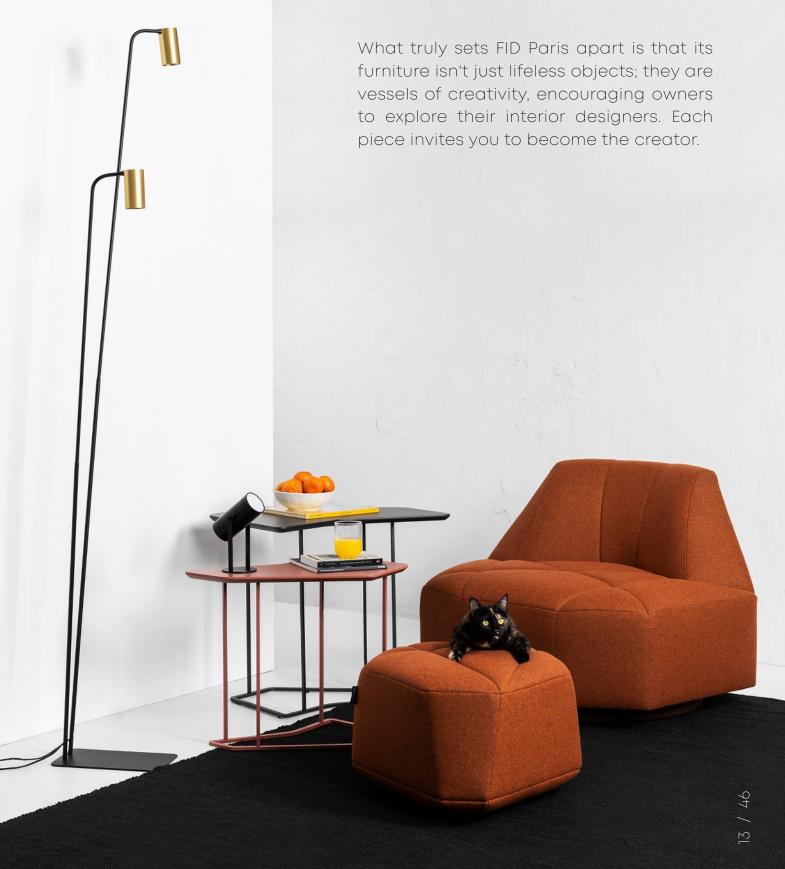

### A Bold statement collection.

Original and masterful, The depth of the sofa and the cut-out of the backrest are another distinctive element since this allows everyone to adapt the position they like;

### Designed to last, made for change.

Enjoy the comfort with sublimated elegance!

CRYSTAL HOME EDITION

A unique sophisticated sofa : the wide seat and angular back-rest suggest a welcoming and cozy seat for resting. its ingenious design offers great modularity , the CRYSTAL sofa can simply combine with the lounge and the poufs .