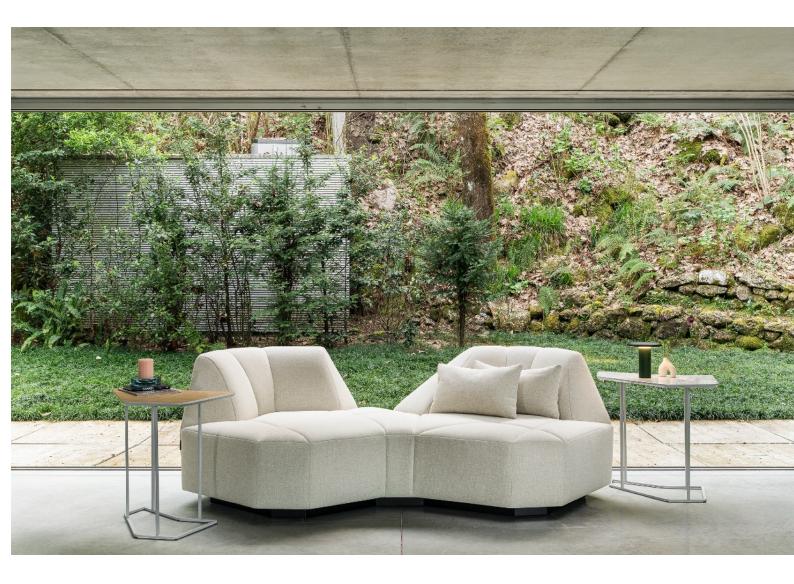

#### CRYSTAL SEATING COLLECTION

At the heart of the FID Paris universe lies the emblematic "Crystal" collection. This range of seating, non-conformist, imposes its credo "Beyond Standard." A collection that aims to be bold, disrupts norms, breaks free from conventions, and brings a breeze of audacity and freedom into our interiors without compromising on comfort. It offers everyone the possibility to create their own universe, combining shapes, materials, and colors to suit different moments of life.

### A Bold statement collection.

Original and masterful, The depth of the sofa and the cut-out of the backrest are another distinctive element since this allows everyone to adapt the position they like;

### Designed to last, made for change.

Enjoy the comfort with sublimated elegance!

CRYSTAL HOME EDITION

A unique sophisticated sofa : the wide seat and angular back-rest suggest a welcoming and cozy seat for resting. its ingenious design offers great modularity , the CRYSTAL sofa can simply combine with the lounge and the poufs .