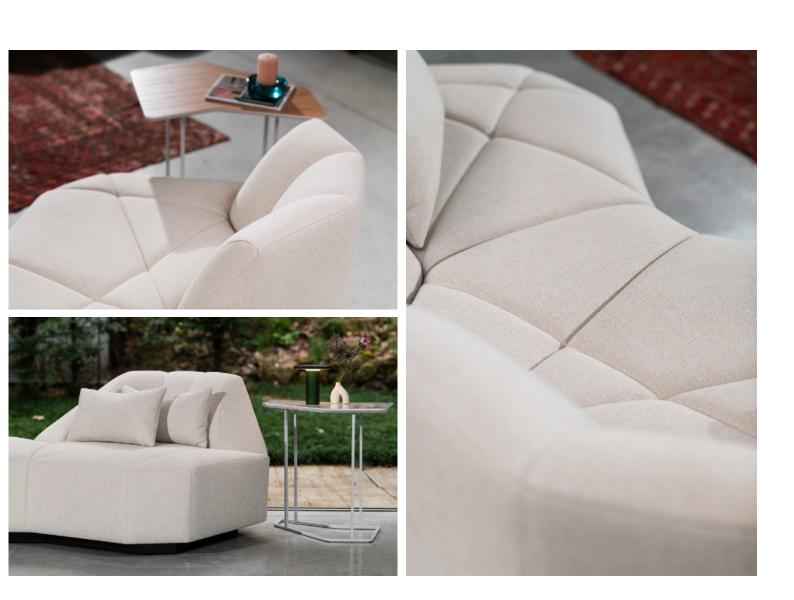

### A Bold statement collection.

Original and masterful, The depth of the sofa and the cut-out of the backrest are another distinctive element since this allows everyone to adapt the position they like;

### Designed to last, made for change.

Enjoy the comfort with sublimated elegance!

CRYSTAL HOME EDITION

A unique sophisticated sofa : the wide seat and angular back-rest suggest a welcoming and cozy seat for resting. its ingenious design offers great modularity , the CRYSTAL sofa can simply combine with the lounge and the poufs .