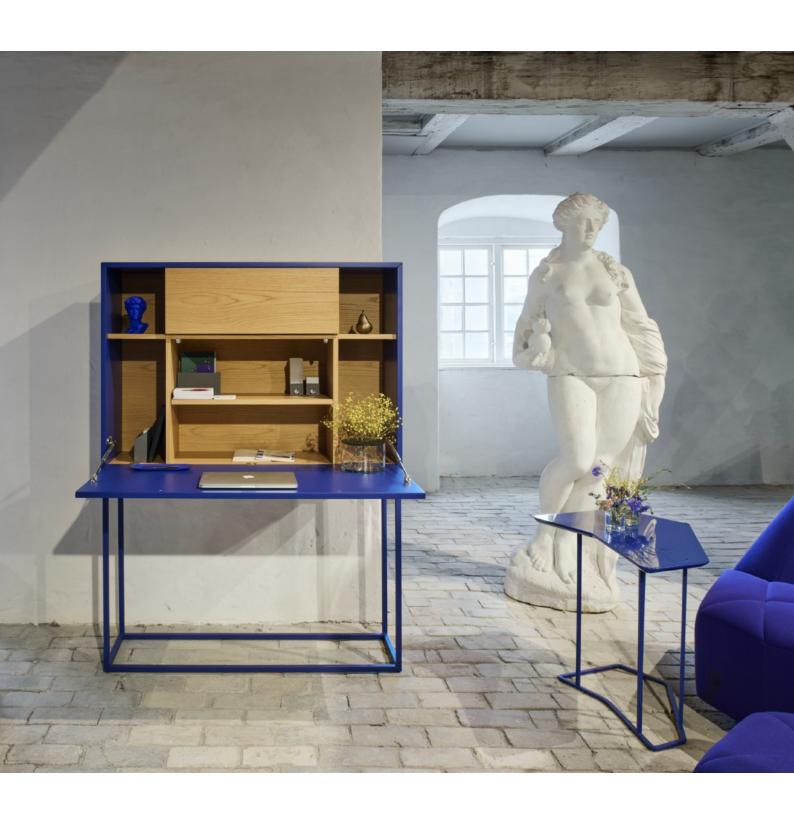

## The iconic NYTE collection

NYTE HIGH

Blend your work space seamlessly into your home

NYTE is a set of freestanding shelves and storage units. This timeless collection combines elegance with simplicity. Each unit is independent but can also be combined into sets of two or three. Additionally, it can be personalised in the RAL color of your choice.