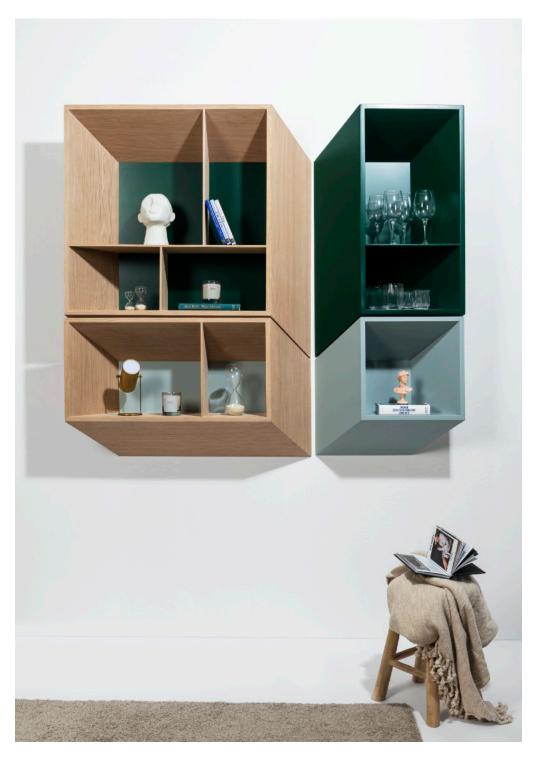

## The iconic OPTIC collection

# A sleek design that transforms the concept of a simple shelf.

**OPTIC SHELVES** 

OPTIC wall shelves
ELLE & LUI side tables
CRYSTAL Home Edition

The table that fits in every corner.

#### Adaptability, functionality and versatility.