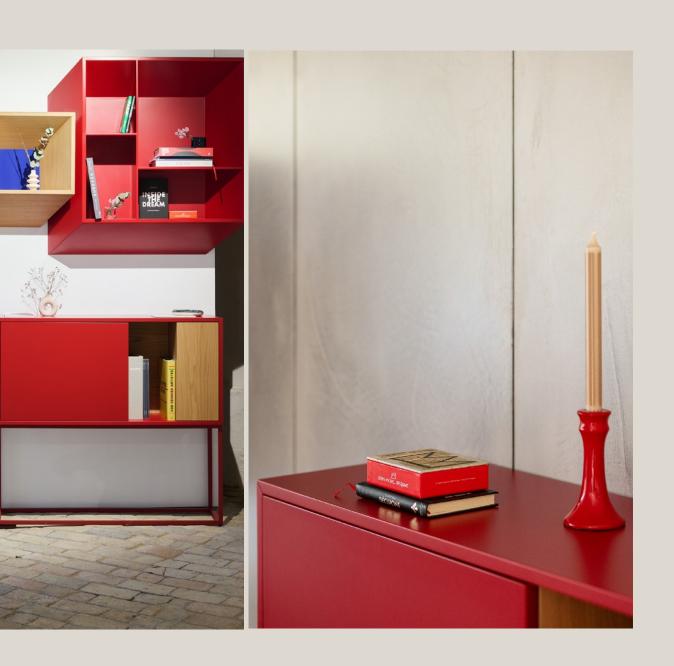

## The iconic NYTE collection

NYTE HIGH

Blend your work space seamlessly into your home

NYTE is a set of freestanding shelves and storage units. This timeless collection combines elegance with simplicity. Each unit is independent but can also be combined into sets of two or three. Additionally, it can be personalised in the RAL color of your choice.