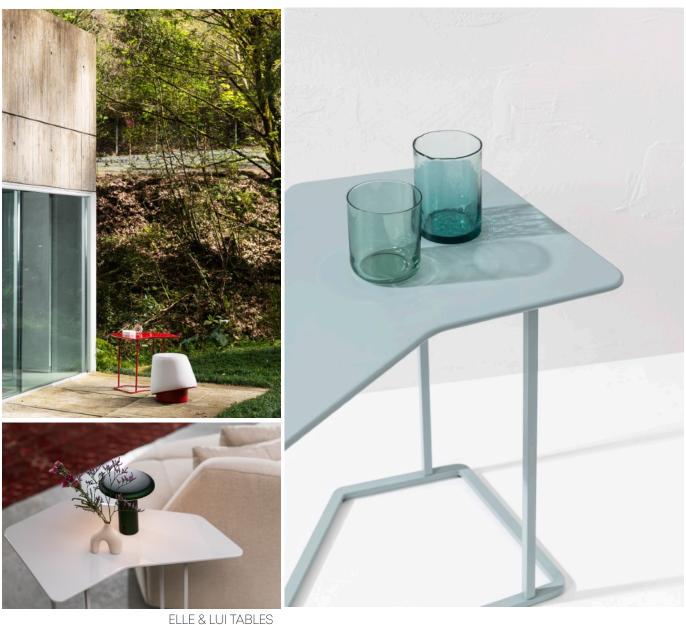

# A sleek design that transforms the concept of a simple shelf.

**OPTIC SHELVES** 

OPTIC wall shelves
ELLE & LUI side tables
CRYSTAL Home Edition

The table that fits in every corner.

#### Adaptability, functionality and versatility.