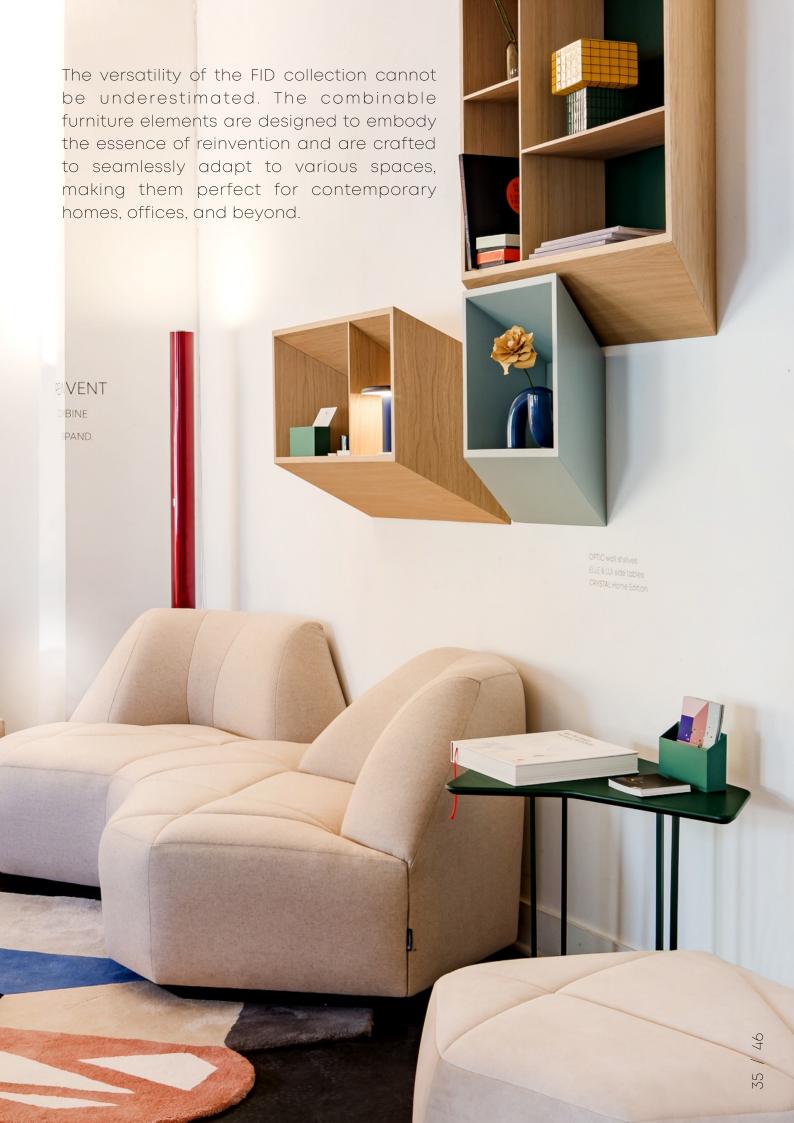

# A sleek design that transforms the concept of a simple shelf.

**OPTIC SHELVES** 

OPTIC wall shelves
ELLE & LUI side tables
CRYSTAL Home Edition

The table that fits in every corner.