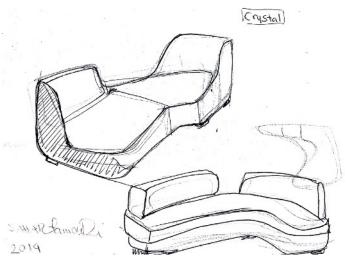

#### CRYSTAL SEATING COLLECTION

At the heart of the FID Paris universe lies the emblematic "Crystal" collection. This range of seating, non-conformist, imposes its credo "Beyond Standard." A collection that aims to be bold, disrupts norms, breaks free from conventions, and brings a breeze of audacity and freedom into our interiors without compromising on comfort. It offers everyone the possibility to create their own universe, combining shapes, materials, and colors to suit different moments of life.

## The iconic **CRYSTAL** collection

### A Bold statement collection.

Original and masterful, The depth of the sofa and the cut-out of the backrest are another distinctive element since this allows everyone to adapt the position they like;

### Designed to last, made for change.

Enjoy the comfort with sublimated elegance!

CRYSTAL HOME EDITION

A unique sophisticated sofa : the wide seat and angular back-rest suggest a welcoming and cozy seat for resting. its ingenious design offers great modularity , the CRYSTAL sofa can simply combine with the lounge and the poufs .