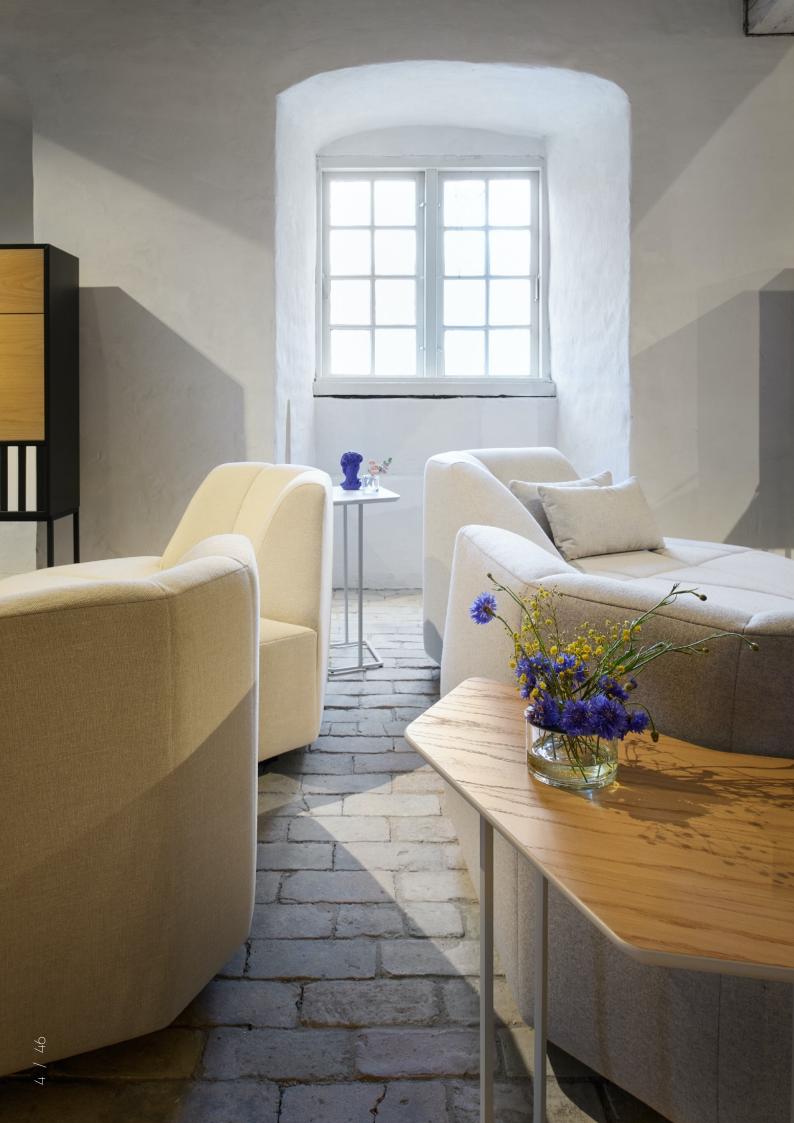

#### CRYSTAL SEATING COLLECTION

At the heart of the FID Paris universe lies the emblematic "Crystal" collection. This range of seating, non-conformist, imposes its credo "Beyond Standard." A collection that aims to be bold, disrupts norms, breaks free from conventions, and brings a breeze of audacity and freedom into our interiors without compromising on comfort. It offers everyone the possibility to create their own universe, combining shapes, materials, and colors to suit different moments of life.

### A Bold statement collection.

Original and masterful, The depth of the sofa and the cut-out of the backrest are another distinctive element since this allows everyone to adapt the position they like;

### Designed to last, made for change.

Enjoy the comfort with sublimated elegance!

CRYSTAL HOME EDITION

A unique sophisticated sofa : the wide seat and angular back-rest suggest a welcoming and cozy seat for resting. its ingenious design offers great modularity , the CRYSTAL sofa can simply combine with the lounge and the poufs .