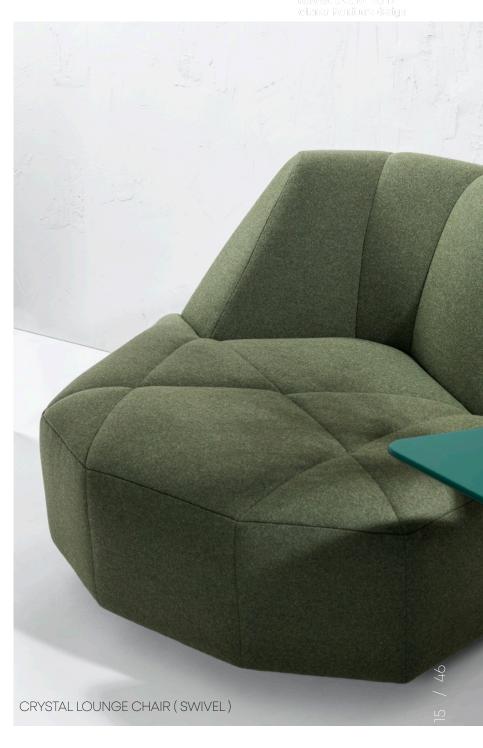

### A Bold statement collection.

Original and masterful, The depth of the sofa and the cut-out of the backrest are another distinctive element since this allows everyone to adapt the position they like;

### Designed to last, made for change.

Enjoy the comfort with sublimated elegance!

CRYSTAL HOME EDITION

A unique sophisticated sofa : the wide seat and angular back-rest suggest a welcoming and cozy seat for resting. its ingenious design offers great modularity , the CRYSTAL sofa can simply combine with the lounge and the poufs .