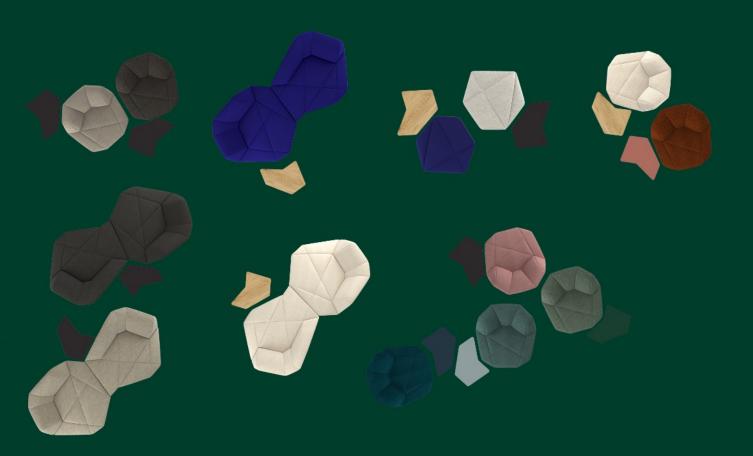

#### **Personalization.**

Choose from a wide range of upholstery colours and cherished finishes—whether you prefer neutral, bold and vibrant tones, or subtle pastels, FID's extensive palette ensures your furniture complements your unique taste.