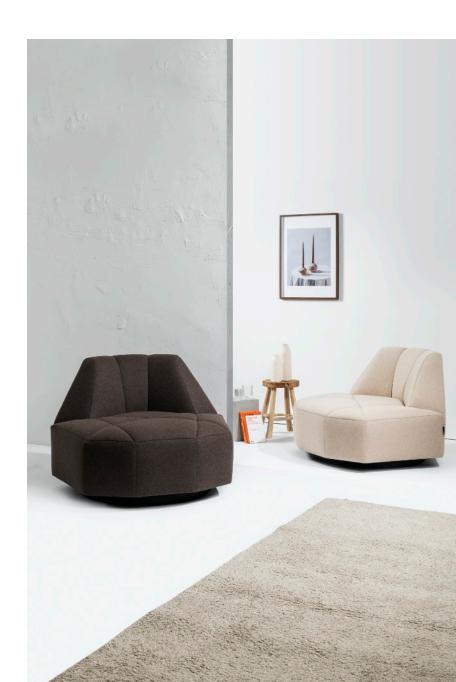

#### CRYSTAL SEATING COLLECTION

At the heart of the FID Paris universe lies the emblematic "Crystal" collection. This range of seating, non-conformist, imposes its credo "Beyond Standard." A collection that aims to be bold, disrupts norms, breaks free from conventions, and brings a breeze of audacity and freedom into our interiors without compromising on comfort. It offers everyone the possibility to create their own universe, combining shapes, materials, and colors to suit different moments of life.

### A Bold statement collection.

Original and masterful, The depth of the sofa and the cut-out of the backrest are another distinctive element since this allows everyone to adapt the position they like;

### Designed to last, made for change.

Enjoy the comfort with sublimated elegance!

CRYSTAL HOME EDITION

A unique sophisticated sofa : the wide seat and angular back-rest suggest a welcoming and cozy seat for resting. its ingenious design offers great modularity , the CRYSTAL sofa can simply combine with the lounge and the poufs .