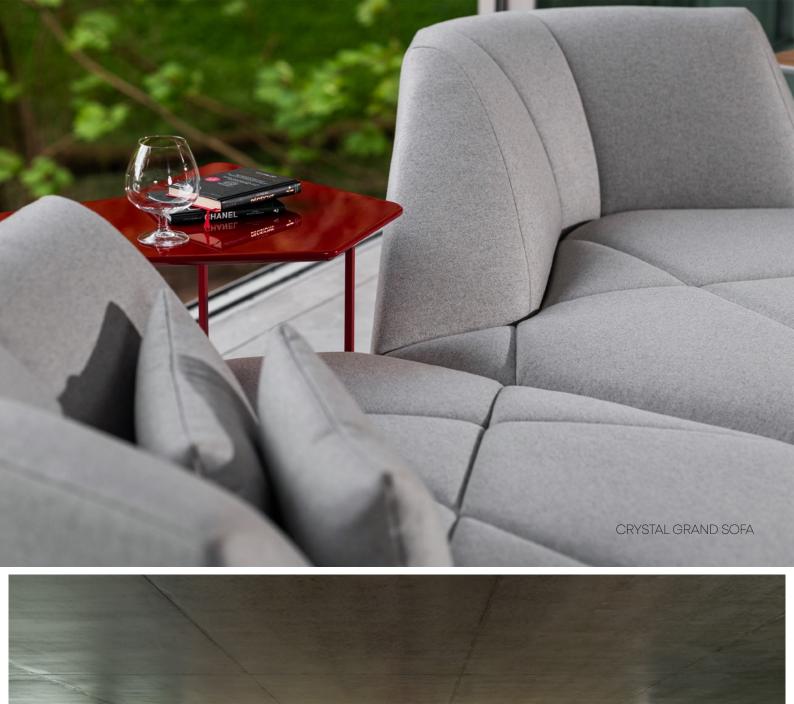

### Designed to last, made for change.

Enjoy the comfort with sublimated elegance!

CRYSTAL HOME EDITION

A unique sophisticated sofa : the wide seat and angular back-rest suggest a welcoming and cozy seat for resting. its ingenious design offers great modularity , the CRYSTAL sofa can simply combine with the lounge and the poufs .