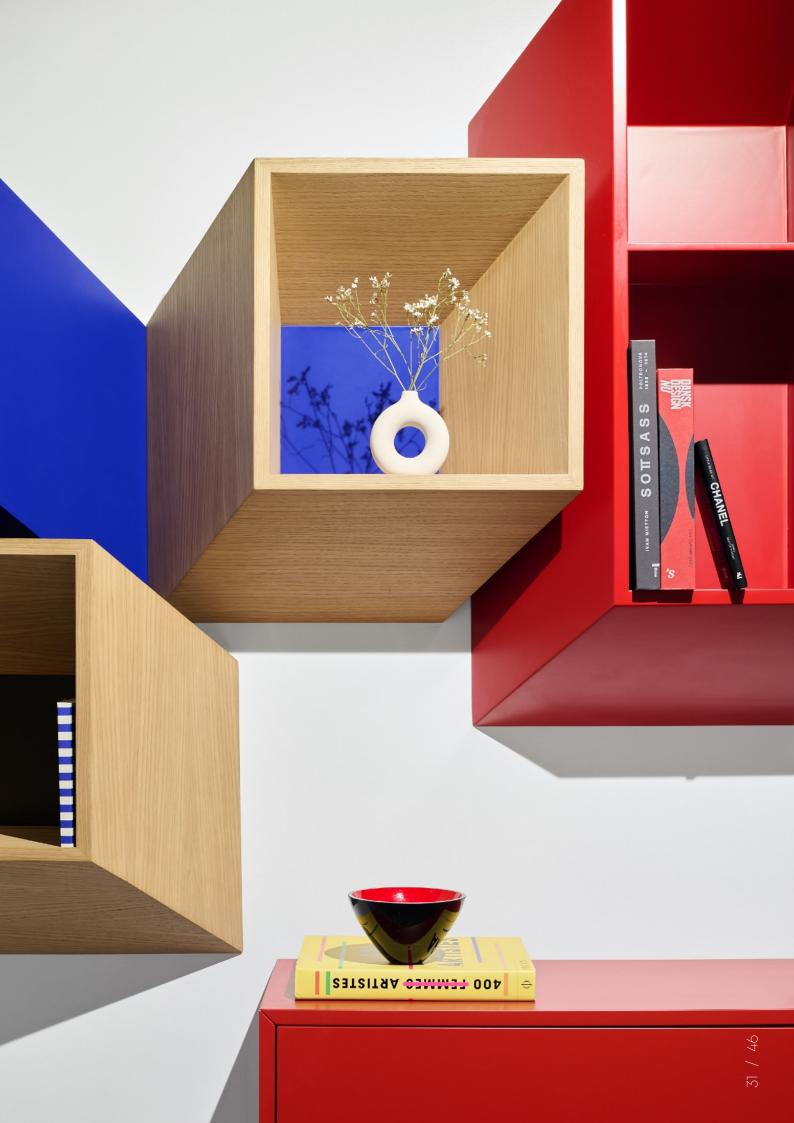

## The iconic OPTIC collection

# A sleek design that transforms the concept of a simple shelf.

**OPTIC SHELVES** 

OPTIC wall shelves
ELLE & LUI side tables
CRYSTAL Home Edition

The table that fits in every corner.