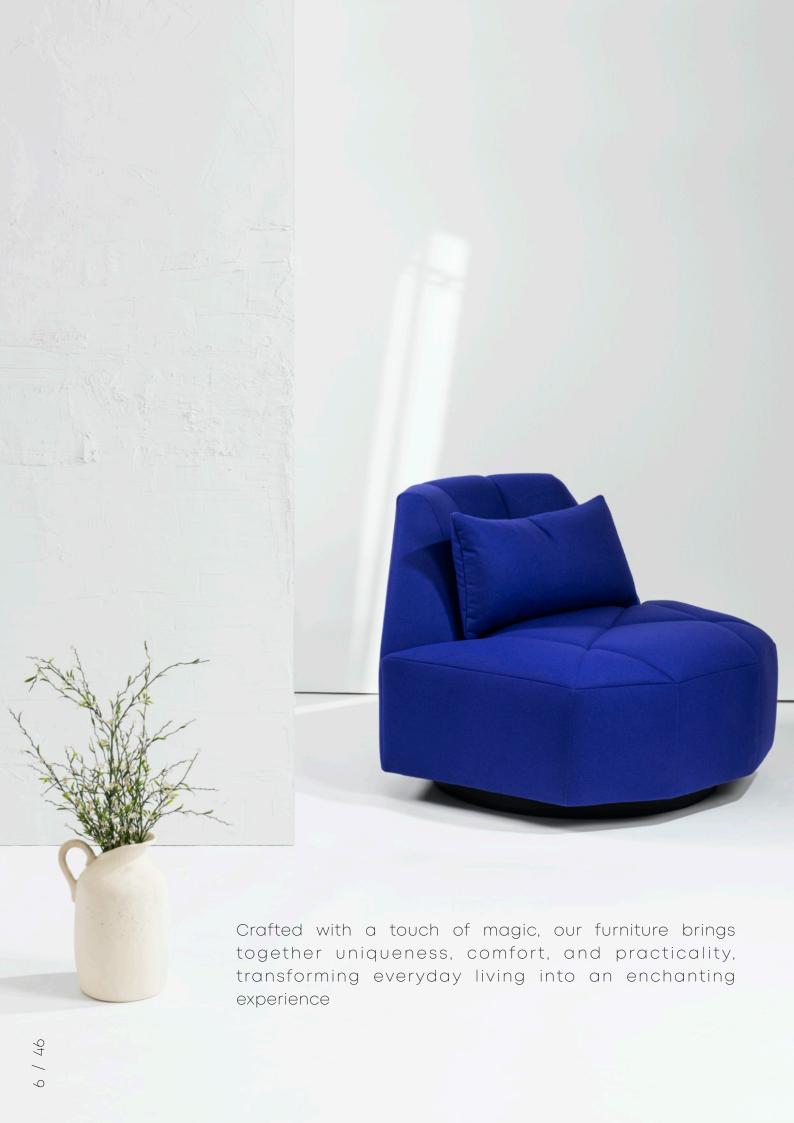

Designed to bring joy and uniqueness to your interior.

#### CRYSTAL SEATING COLLECTION

At the heart of the FID Paris universe lies the emblematic "Crystal" collection. This range of seating, non-conformist, imposes its credo "Beyond Standard." A collection that aims to be bold, disrupts norms, breaks free from conventions, and brings a breeze of audacity and freedom into our interiors without compromising on comfort. It offers everyone the possibility to create their own universe, combining shapes, materials, and colors to suit different moments of life.

#### **Personalization.**

Choose from a wide range of upholstery colours and cherished finishes—whether you prefer neutral, bold and vibrant tones, or subtle pastels, FID's extensive palette ensures your furniture complements your unique taste.