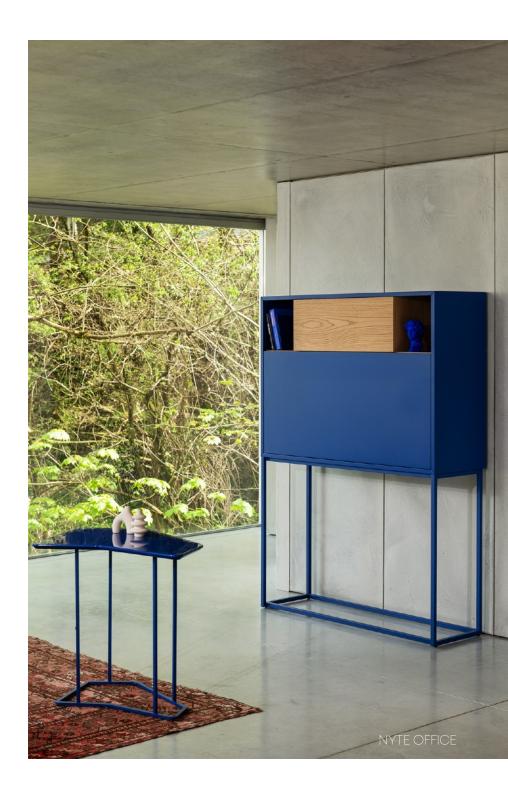

## The iconic NYTE collection

NYTE HIGH

Blend your work space seamlessly into your home

NYTE is a set of freestanding shelves and storage units. This timeless collection combines elegance with simplicity. Each unit is independent but can also be combined into sets of two or three. Additionally, it can be personalised in the RAL color of your choice.