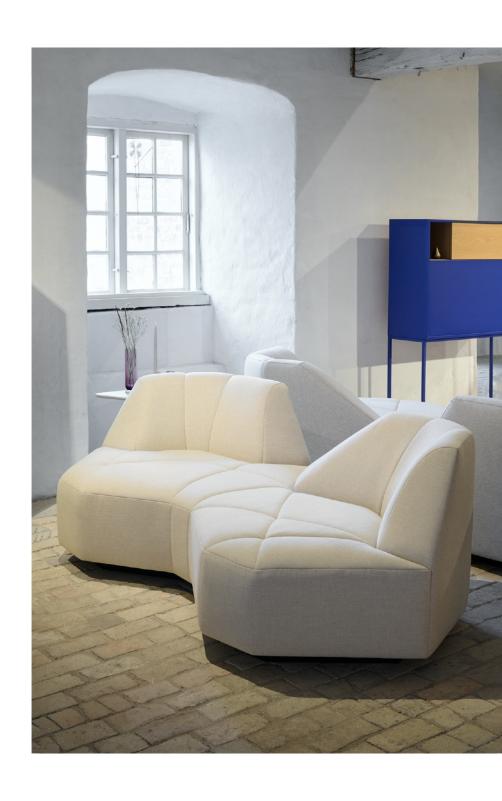

#### CRYSTAL SEATING COLLECTION

At the heart of the FID Paris universe lies the emblematic "Crystal" collection. This range of seating, non-conformist, imposes its credo "Beyond Standard." A collection that aims to be bold, disrupts norms, breaks free from conventions, and brings a breeze of audacity and freedom into our interiors without compromising on comfort. It offers everyone the possibility to create their own universe, combining shapes, materials, and colors to suit different moments of life.

### A Bold statement collection.

Original and masterful, The depth of the sofa and the cut-out of the backrest are another distinctive element since this allows everyone to adapt the position they like;

### Designed to last, made for change.

Enjoy the comfort with sublimated elegance!

CRYSTAL HOME EDITION

A unique sophisticated sofa : the wide seat and angular back-rest suggest a welcoming and cozy seat for resting. its ingenious design offers great modularity , the CRYSTAL sofa can simply combine with the lounge and the poufs .