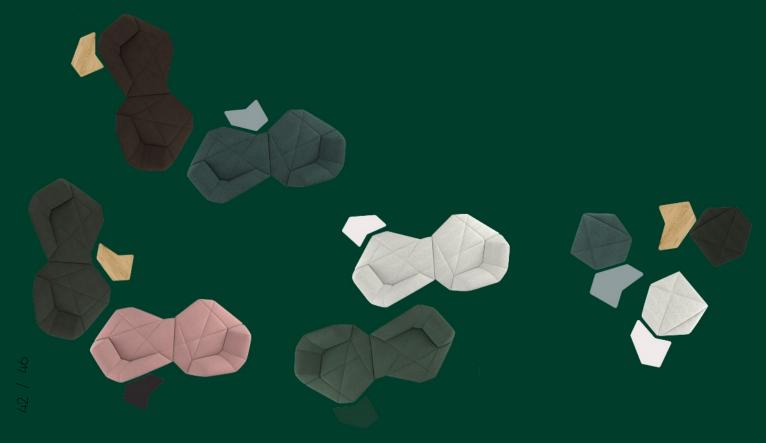

#### **Personalization.**

Choose from a wide range of upholstery colours and cherished finishes—whether you prefer neutral, bold and vibrant tones, or subtle pastels, FID's extensive palette ensures your furniture complements your unique taste.