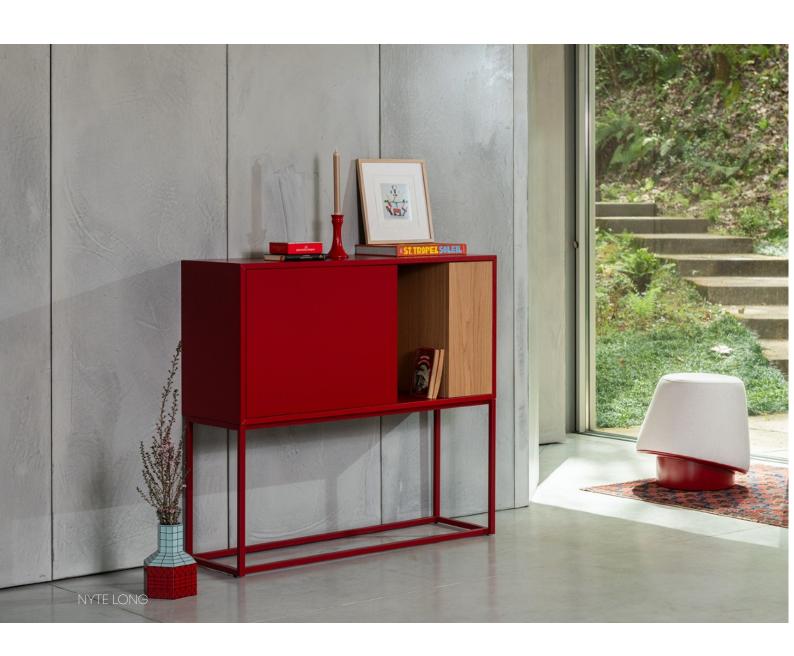

## The iconic NYTE collection

NYTE HIGH

Blend your work space seamlessly into your home

NYTE is a set of freestanding shelves and storage units. This timeless collection combines elegance with simplicity. Each unit is independent but can also be combined into sets of two or three. Additionally, it can be personalised in the RAL color of your choice.