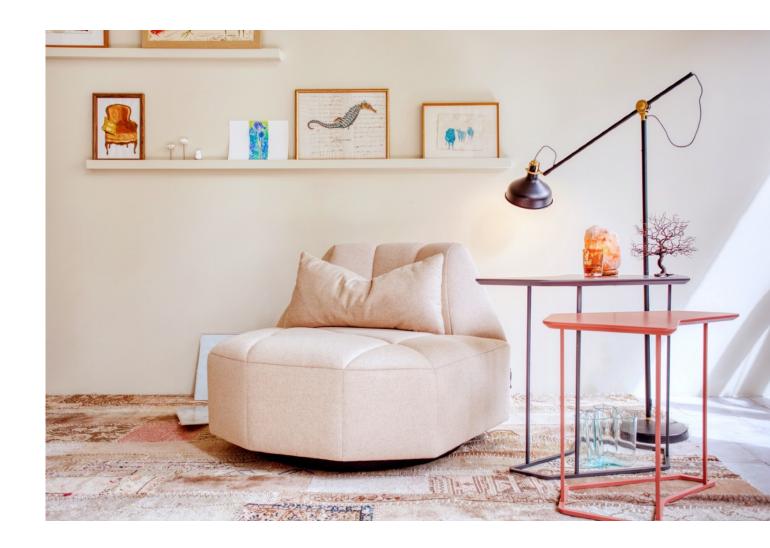

#### CRYSTAL SEATING COLLECTION

At the heart of the FID Paris universe lies the emblematic "Crystal" collection. This range of seating, non-conformist, imposes its credo "Beyond Standard." A collection that aims to be bold, disrupts norms, breaks free from conventions, and brings a breeze of audacity and freedom into our interiors without compromising on comfort. It offers everyone the possibility to create their own universe, combining shapes, materials, and colors to suit different moments of life.

### A Bold statement collection.

Original and masterful, The depth of the sofa and the cut-out of the backrest are another distinctive element since this allows everyone to adapt the position they like;

# A sleek design that transforms the concept of a simple shelf.

**OPTIC SHELVES** 

OPTIC wall shelves
ELLE & LUI side tables
CRYSTAL Home Edition

The table that fits in every corner.