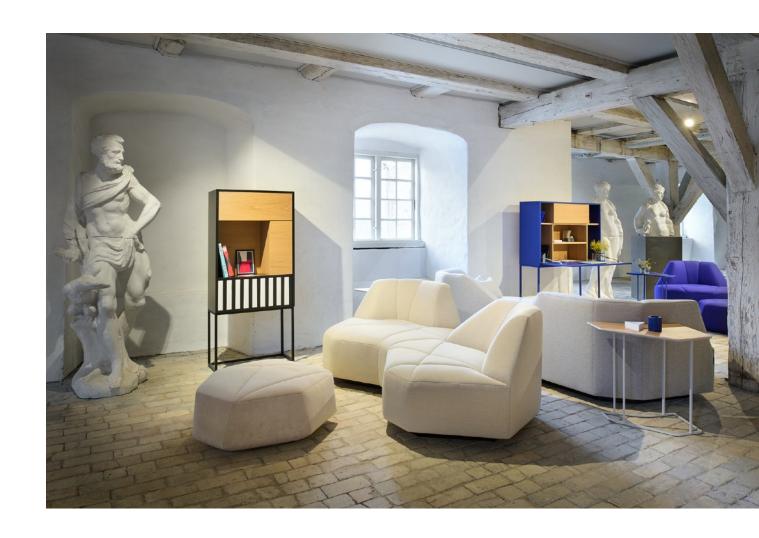

### Designed to last, made for change.

Enjoy the comfort with sublimated elegance!

CRYSTAL HOME EDITION

A unique sophisticated sofa : the wide seat and angular back-rest suggest a welcoming and cozy seat for resting. its ingenious design offers great modularity , the CRYSTAL sofa can simply combine with the lounge and the poufs .