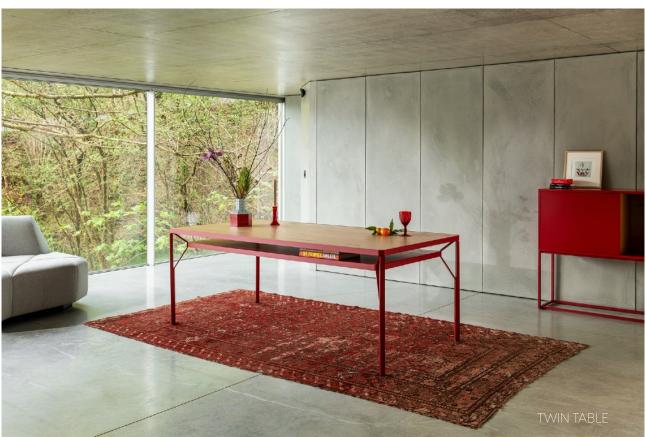

A graceful and innovative high table, TWIN, as its name suggests, offers dual serving surfaces, allowing for storage of books or objects on the lower level as well as the tabletop. Its fine lines and sophisticated style create an elegant yet highly functional piece.