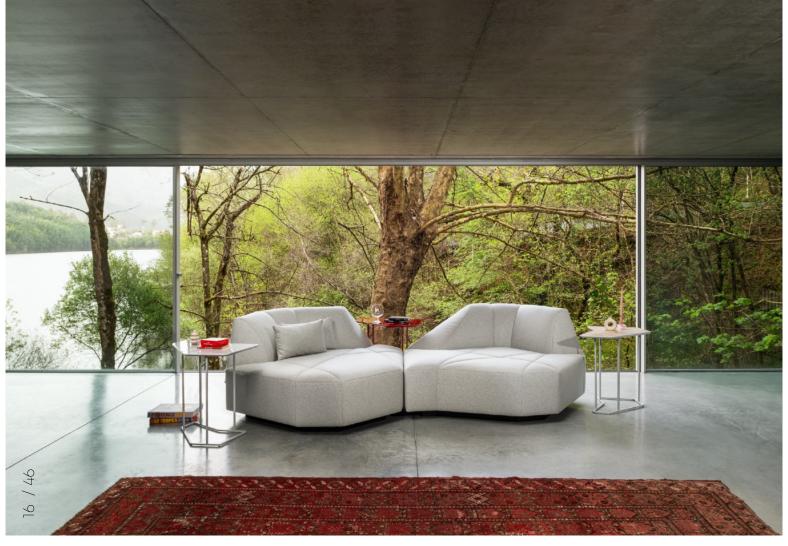

#### CRYSTAL SEATING COLLECTION

At the heart of the FID Paris universe lies the emblematic "Crystal" collection. This range of seating, non-conformist, imposes its credo "Beyond Standard." A collection that aims to be bold, disrupts norms, breaks free from conventions, and brings a breeze of audacity and freedom into our interiors without compromising on comfort. It offers everyone the possibility to create their own universe, combining shapes, materials, and colors to suit different moments of life.

### A Bold statement collection.

Original and masterful, The depth of the sofa and the cut-out of the backrest are another distinctive element since this allows everyone to adapt the position they like;

### Designed to last, made for change.

Enjoy the comfort with sublimated elegance!

CRYSTAL HOME EDITION

A unique sophisticated sofa : the wide seat and angular back-rest suggest a welcoming and cozy seat for resting. its ingenious design offers great modularity , the CRYSTAL sofa can simply combine with the lounge and the poufs .