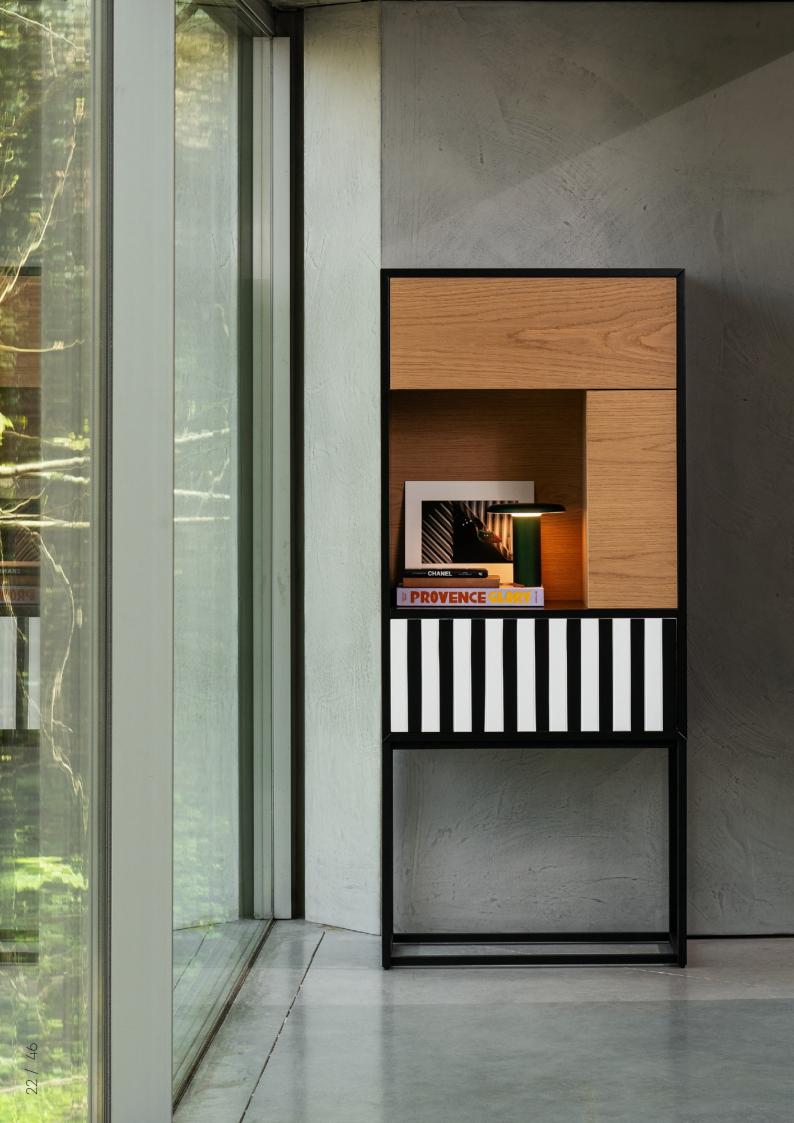

## The iconic NYTE collection

NYTE HIGH

Blend your work space seamlessly into your home

NYTE is a set of freestanding shelves and storage units. This timeless collection combines elegance with simplicity. Each unit is independent but can also be combined into sets of two or three. Additionally, it can be personalised in the RAL color of your choice.