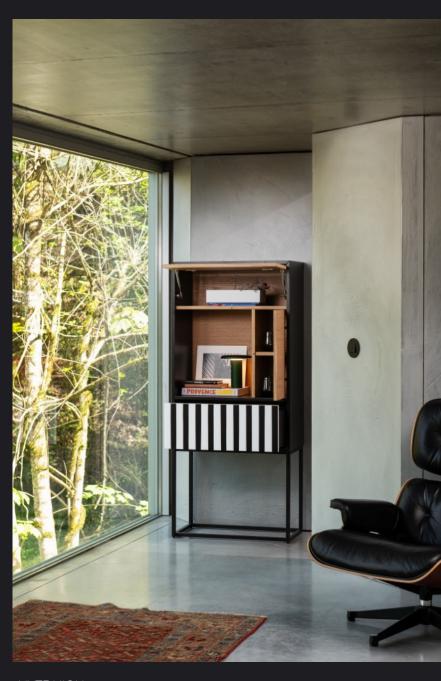

## The iconic NYTE collection

NYTE HIGH

Blend your work space seamlessly into your home

NYTE is a set of freestanding shelves and storage units. This timeless collection combines elegance with simplicity. Each unit is independent but can also be combined into sets of two or three. Additionally, it can be personalised in the RAL color of your choice.