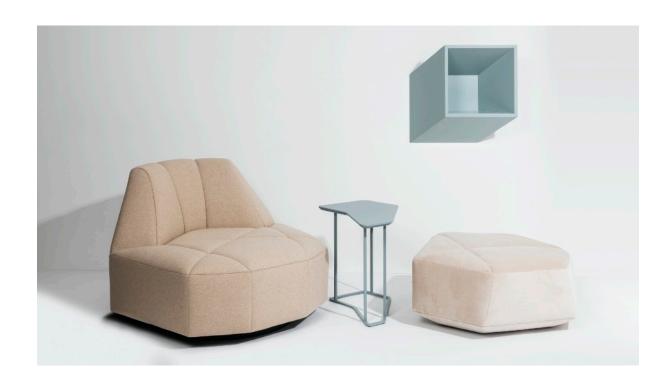

CRYSTAL Home Edition CRYSTAL Grand pouf Table ELLE & LUI OPTIC shelves

#### CRYSTAL SEATING COLLECTION

At the heart of the FID Paris universe lies the emblematic "Crystal" collection. This range of seating, non-conformist, imposes its credo "Beyond Standard." A collection that aims to be bold, disrupts norms, breaks free from conventions, and brings a breeze of audacity and freedom into our interiors without compromising on comfort. It offers everyone the possibility to create their own universe, combining shapes, materials, and colors to suit different moments of life.

### Designed to last, made for change.

Enjoy the comfort with sublimated elegance!

CRYSTAL HOME EDITION

A unique sophisticated sofa : the wide seat and angular back-rest suggest a welcoming and cozy seat for resting. its ingenious design offers great modularity , the CRYSTAL sofa can simply combine with the lounge and the poufs .

# A sleek design that transforms the concept of a simple shelf.

**OPTIC SHELVES** 

OPTIC wall shelves
ELLE & LUI side tables
CRYSTAL Home Edition

The table that fits in every corner.