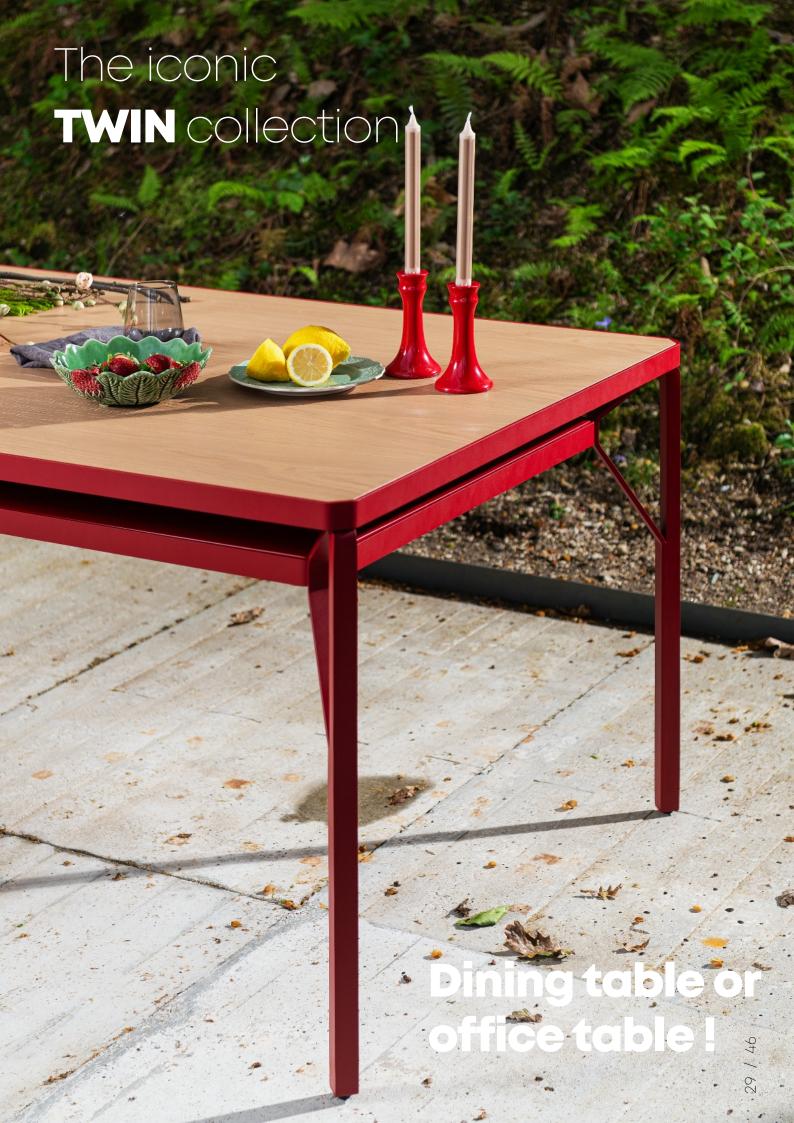

A graceful and innovative high table, TWIN, as its name suggests, offers dual serving surfaces, allowing for storage of books or objects on the lower level as well as the tabletop. Its fine lines and sophisticated style create an elegant yet highly functional piece.